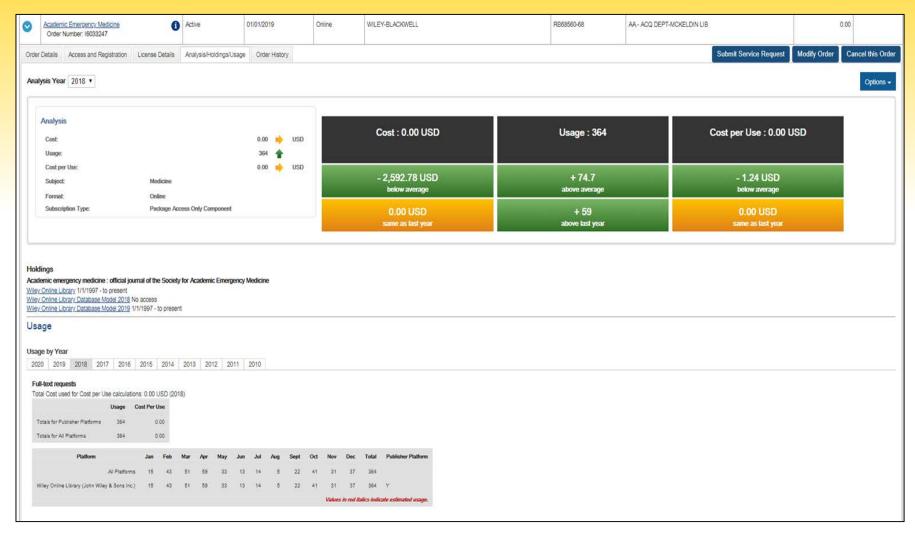

## Title Master Report

| Report ID                                  | TR                   |                |                                                                           |               |                             |        |          |         |         |           |          |
|--------------------------------------------|----------------------|----------------|---------------------------------------------------------------------------|---------------|-----------------------------|--------|----------|---------|---------|-----------|----------|
| Release                                    | 5                    |                |                                                                           |               |                             |        |          |         |         |           |          |
| Institution Name                           | University Of Maryla | nd             |                                                                           |               |                             |        |          |         |         |           |          |
| Institution_ID                             |                      |                |                                                                           |               |                             |        |          |         |         |           |          |
| Metric Types                               |                      |                |                                                                           |               |                             |        |          |         |         |           |          |
| Report Filters                             |                      |                |                                                                           | _             |                             |        |          |         |         |           |          |
| Report Attributes                          |                      |                |                                                                           | Inves         | stigations                  |        |          |         |         |           |          |
| Exceptions                                 | 3031:Usage Not Read  | ly for Request | ed Dates (Requeste                                                        |               | rugationio                  | owe    | ver only | lata he | tween 3 | 2018-11-0 | 01 and 2 |
| Reporting Period                           | Begin_Date=2019-01   |                |                                                                           | The section   | 2015 01 01 01010 2015 12 0. | LIHOWC | ver only | autu be | tweenz  | .010 11 0 | or und 2 |
| Created                                    | 2019-10-17T16:38:44  | _              | -2015-12-31                                                               | 1             |                             |        |          |         |         |           |          |
| Created By                                 | Atypon Systems LLC   |                |                                                                           | 1             |                             |        |          |         |         |           |          |
| Created_by                                 | Atypon systems etc.  |                |                                                                           |               |                             |        |          |         |         |           |          |
| Title                                      | Publisher Print_ISSN | Online ISSN    | URI Metric Type                                                           |               | Reporting Period Total      | Jan-19 | Feb-19 N | /lar-19 | Apr-19  | May-19    | Jun-19   |
| AAHE-ERIC/Higher Education Research Report |                      | 1536-0709      | Total Item Inv                                                            | estigations   | 4                           | 0      | 0        | 0       | 0       |           |          |
| AAHE-ERIC/Higher Education Research Report |                      | 1536-0709      | Unique Item I                                                             |               | 2                           | 0      | 0        | 0       |         | _         |          |
| Abacus                                     |                      | 1467-6281      | Total Item Inv                                                            |               | 31                          | 3      | 0        | 5       | 0       | _         | _        |
| Abacus                                     |                      | 1467-6281      | Total Item Red                                                            | _             | 19                          | 2      | 0        | 3       | 0       | _         | _        |
| Abacus                                     |                      | 1467-6281      | Unique Item I                                                             |               | 10                          | 2      | 0        | 2       |         |           |          |
| Abacus                                     |                      | 1467-6281      | Unique Item F                                                             |               | 10                          | 2      | 0        | 2       | 0       |           |          |
| About Campus                               |                      | B6-0687        | Total Item Inv                                                            | -             | 45                          | 0      | 8        | 3       | 12      | _         |          |
|                                            | inga nar             | 36-0687        | Total Item Red                                                            | _             | 18                          | 0      | 4        | 2       | 4       |           |          |
| About Campus Multiple I                    | iries pei            | 36-0687        | Unique_Item_Investigations Unique_Item_Requests Total_Item_Investigations |               | <b>.</b> .                  |        | 3        | 2       | 6       | 3         | 0        |
| · · · · · · · · · · · · · · · · · · ·      |                      | 36-0687        |                                                                           |               | Requests                    | 3      | 3        | 2       | 4       | 2         | 0        |
| About Campus Academic Emergency Medic      |                      | 53-2712        |                                                                           |               | 1109000                     |        | 35       | 50      | 112     | 112       | 24       |
| Academic Emergency Medicine                | 1069-6563            | 1553-2712      | Total Item Red                                                            | quests        | 237                         | 18     | 18       | 24      | 52      | 62        | 14       |
| Academic Emergency Medicine                | 1069-6563            | 1553-2712      | Unique Item I                                                             | nvestigations | 242                         | 20     | 19       | 20      | 58      | 63        | 13       |
| Academic Emergency Medicine                | 1069-6563            | 1553-2712      | Unique_Item_F                                                             | lequests      | 193                         | 14     | 13       | 18      | 45      | 51        | 12       |
| Accounting & Finance                       | 0810-5391            | 1467-629X      | Total_Item_Inv                                                            | estigations   | 42                          | 0      | 0        | 6       | 3       | 4         | 0        |
| Accounting & Finance                       | 0810-5391            | 1467-629X      | Total_Item_Red                                                            | quests        | 22                          | 0      | 0        | 3       | 3       | 2         | 0        |
| Accounting & Finance                       | 0810-5391            | 1467-629X      | Unique_Item_I                                                             | nvestigations | 17                          | 0      | 0        | 2       | 2       | 2         | 0        |
| Accounting & Finance                       | 0810-5391            | 1467-629X      | Unique Item F                                                             | lequests      | 17                          | 0      | 0        | 2       | 2       | 2         | 0        |
| Accounting Perspectives                    | 1911-382X            | 1911-3838      | Total Item Inv                                                            | estigations   | 7                           | 0      | 0        | 0       | 2       | 2         | 0        |
| Accounting Perspectives                    | 1911-382X            | 1911-3838      | Total_Item_Red                                                            |               | 3                           | 0      | 0        | 0       | 0       | 1         | 0        |
| Accounting Perspectives                    | 1911-382X            | 1911-3838      | Unique_Item_I                                                             | •             | 3                           | 0      | 0        | 0       | 1       | 1         | 0        |
| Accounting Perspectives                    | 1911-382X            | 1911-3838      | Unique Item F                                                             | _             | 2                           | 0      | 0        | 0       | 0       | 1         | 0        |
| Acta Anaesthesiologica Scandinavica        | 0001-5172            | 1399-6576      | Total Item Inv                                                            | •             | 81                          | 3      | 6        | 17      | 32      | 4         | 0        |
| Acta Anaesthesiologica Scandinavica        | 0001-5172            | 1399-6576      | Total_Item_Red                                                            | _             | 38                          | 2      | 3        | 8       | 18      | 0         | 0        |
| Acta Anaesthesiologica Scandinavica        | 0001-5172            | 1399-6576      | Unique_Item_I                                                             |               | 40                          | 1      | 2        | 8       | 18      | 2         | 0        |
| Acta Anaesthesiologica Scandinavica        |                      | 1399-6576      | Unique_Item_F                                                             |               | 30                          | 1      | 2        | 8       | 13      | 0         | 0        |
| 4 5                                        |                      |                |                                                                           |               |                             |        |          |         |         |           |          |