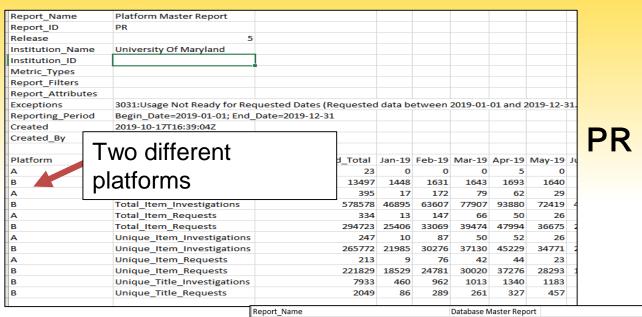

#### Database and Platform Master Reports

Report\_ID Release Institution Name University Of Maryland Institution ID Metric Types Report Filters Data Type=Database Report Attributes 3031;Usage Not Ready for Requested Dates (Requested data between 2019-01-01 and 2019-12-31. However only data betwee Exceptions Reporting Period Multiple parts of the same Created Created By database Database 19 Feb-19 Mar-19 Apr-19 May-19 Jui Total Item Investigations Unique Item Investigations 0 0 1 0 1 No\_License 23 0 0 22 0 A-C No License 283 33 58 128 46 Searches Regular 6 0 0 0 5 0 But different metrics Total Item Investigations 17 172 79 61 29 Total Item Requests 334 13 147 50 26 87 246 10 50 51 26 Unique\_Item\_Investigations Unique Item Requests 76 42 44 23 213